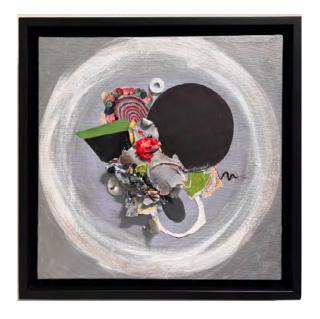

## Harmonious Havoc

Chris Tucker Haggerty 2023 Acrylic paint, map, plastic washer, papers, ink 13.5 x 13.5 x 2 inches \$400