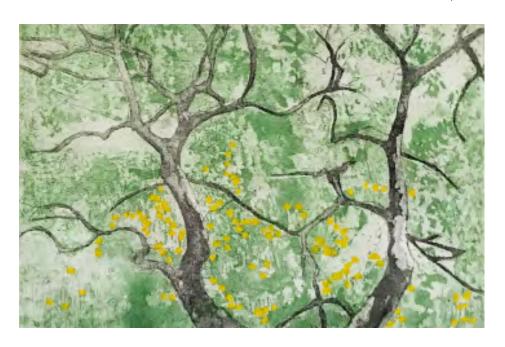

## Japanese Hackberry and Irises #1/6

Mary D. Ott 2021 Etching on BFK Rives white paper 6 x 9 inch image; 12 x 16 inches framed \$375

Constant Resistance/Constant Reactance
Sharon Malley
Oil, collage on wood panel
8 x 8 inches
\$250