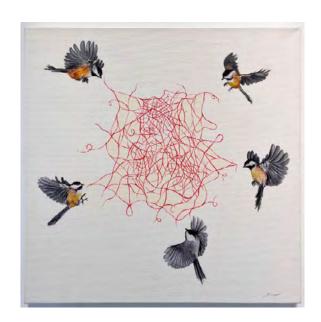

Cat Bird Seat
Amy Sabrin
Acrylics/mixed media on cradleboard
12 x 12 inches
\$200