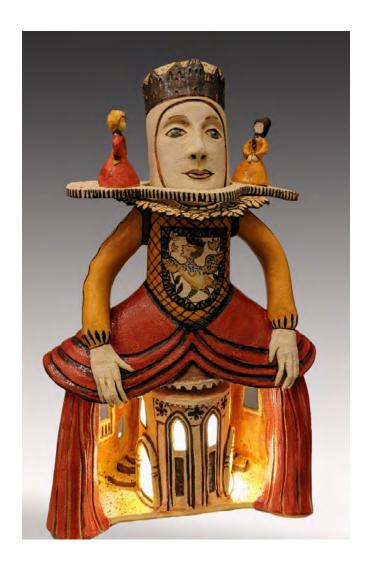

#### Theater Doll #1

Elena Tchernomazova 2022 White stoneware, color pencils, underglazes, glazes 11 x 5 x 18 inches \$800