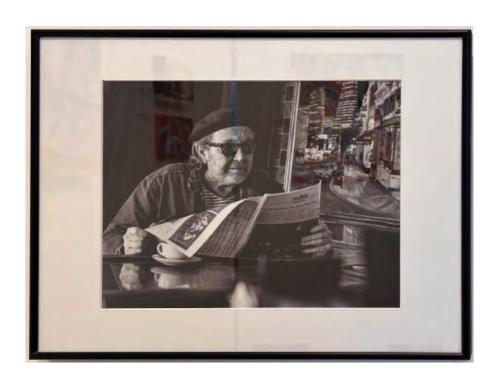

#### Café Vesuvio

Michael A Lang Archival Gicleé Print 10 x15 inches unframed; 16 x20 inches framed \$280

**SOLD** 