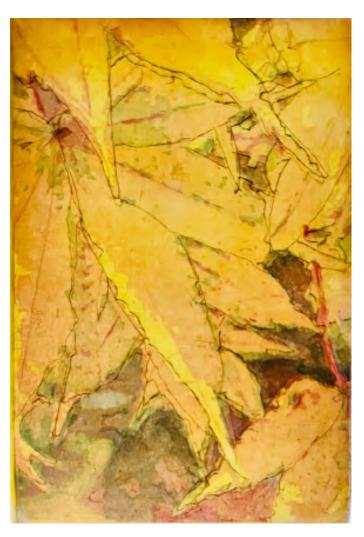

## Japanese Maple Leaves II #1/1 Mary D. Ott 2023 Etching on BFK Rives white paper 6 x 8 7/8 inch image; 12 x 16 inches framed

\$425