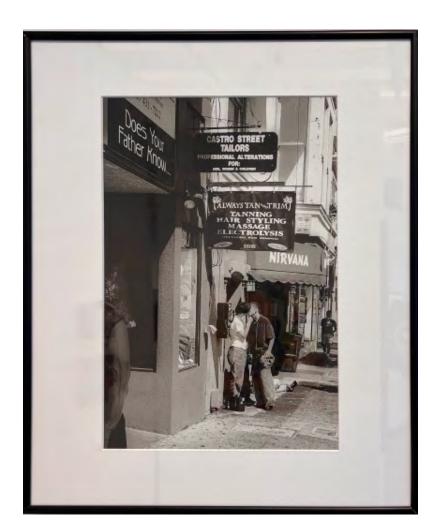

## The Castro

Michael A Lang Archival Gicleé Print 10 x15 inches unframed; 16 x20 inches framed \$290

**SOLD** 

Cloud Queen
Rosemary Luckett
Collage on Paper
7 x 7 inches unframed
\$250

Conversation 23
Susan Dykeman
2023
Acrylic Mixed Media on Birch Panel
12 x 12 inches
\$349